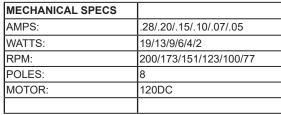

| DIMENSIONS   |        |
|--------------|--------|
| BLADE SWEEP: | 60"    |
| BLADE PITCH: | 16°    |
| LEAD WIRE:   | 80.00" |

| MOUNTING          |                   |
|-------------------|-------------------|
| DOWNROD:          | 4.50"             |
| HUGGER ADAPTABLE: | No                |
| CANOPY:           | W 5.50" x H 2.25" |
|                   |                   |