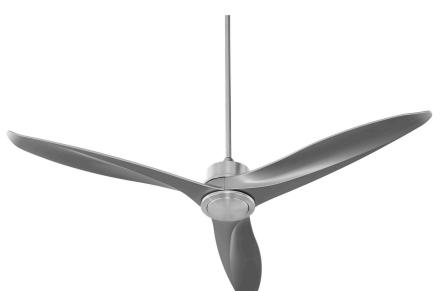

## 74603-65

Kress 60-in 3 Blade Satin Nickel Modern and Contemporary Ceiling Fan

| Project:        |  |
|-----------------|--|
| _ocation:       |  |
| Fixture Type: _ |  |
| Catalog #:      |  |

| DETAILS       |              |
|---------------|--------------|
| FINISH:       | Satin Nickel |
| MATERIAL:     | Iron         |
| BLADE FINISH: | Satin Nickel |
| LOCATION:     | Dry Listed   |
| BLADES:       | 3            |

| DIMENSIONS   |        |
|--------------|--------|
| BLADE SWEEP: | 60"    |
| BLADE PITCH: | 16°    |
| LEAD WIRE:   | 80.00" |

| MOUNTING          |                   |
|-------------------|-------------------|
| DOWNROD:          | 4.50"             |
| HUGGER ADAPTABLE: | No                |
| CANOPY:           | W 5.50" x H 2.25" |
|                   |                   |